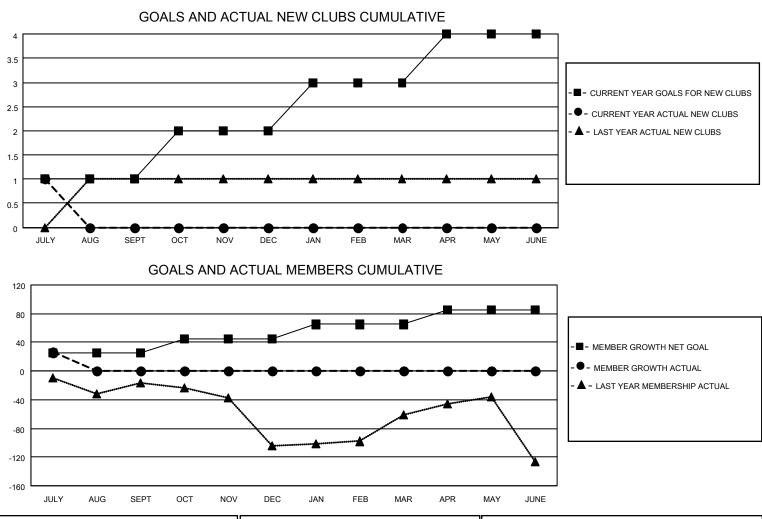

## LOCATION INDIA

District 322C4

Results as of: 7/31/2020

| Clubs                 |               |           |               | Members               |                        |                         |                                                    |
|-----------------------|---------------|-----------|---------------|-----------------------|------------------------|-------------------------|----------------------------------------------------|
| RESULTS FOR 2020-2021 |               |           |               | RESULTS FOR 2020-2021 |                        |                         |                                                    |
| QUARTER               | NEW CLUB GOAL | NEW CLUBS | DROPPED CLUBS | QUARTER               | BER GROWTH NET<br>GOAL | MEMBER GROWTH<br>ACTUAL | DROPPED<br>MEMBERS ACTUAL<br>(including transfers) |
| JULY/AUG/SEPT         | 1             | 1         | 0             | JULY/AUG/SEPT         | 25                     | 68                      | 14                                                 |
| OCT/NOV/DEC           | 1             | 0         | 0             | OCT/NOV/DEC           | 20                     | 0                       | 0                                                  |
| JAN/FEB/MAR           | 1             | 0         | 0             | JAN/FEB/MAR           | 20                     | 0                       | 0                                                  |
| APR/MAY/JUNE          | 1             | 0         | 0             | APR/MAY/JUNE          | 20                     | 0                       | 0                                                  |